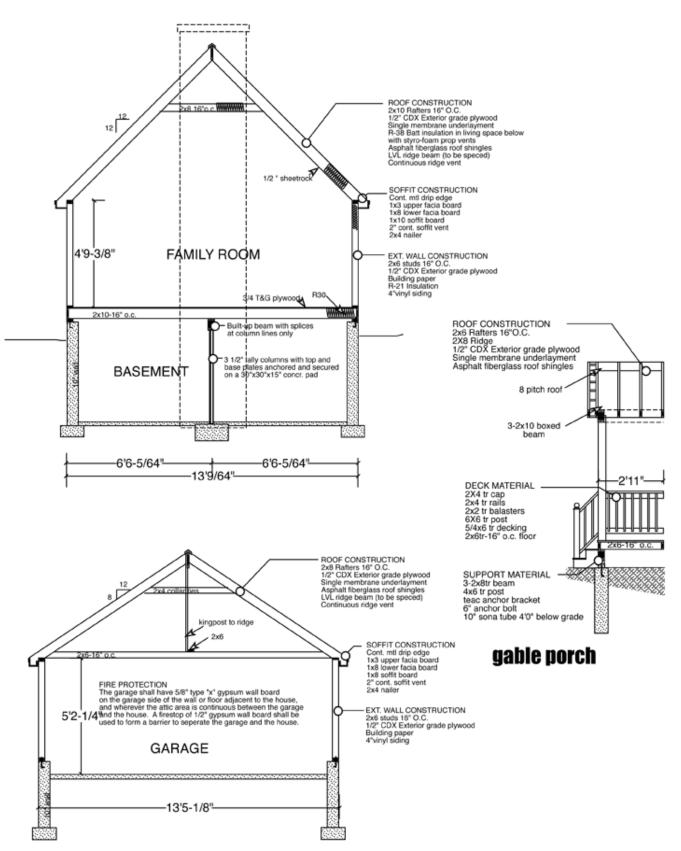

THE LIBRARY CONTAINS THE FOLLOWING CATEGORIES

These are a preview of some of the items in the categories

6, 8, 10, 12 roof pitch available