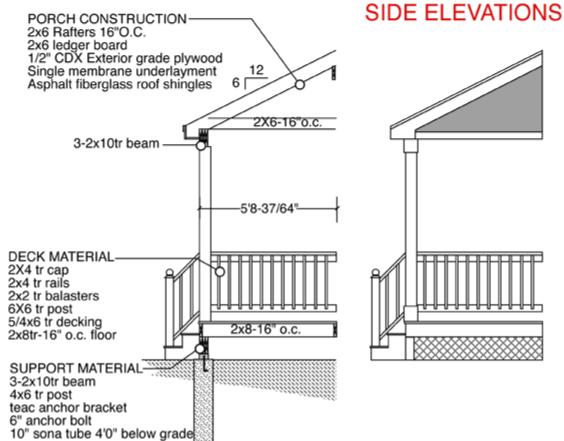

the files to produce signs or other artwork which may be sold but licensee may not give or sell the files to any third party. The Licensee may make a copy for their own back up purposes. Although these files have been designed in the styles specified by certain governing bodies, Microspot does not accept responsibility for any non compliance with any recognized standard and the licensee must be responsible for their use of the symbols. © Copyright Microspot Ltd 2012. All rights reserved.

THE LIBRARY CONTAINS THE FOLLOWING CATEGORIES

These are a preview of some of the items in the categories

6, 8, 10, 12 roof pitch available



# **Farmers Porch Sectionals**

# 5' (4.5 PITCH) SHED PORCH



# 6' (5 PITCH) SHED PORCH



#### SIDE ELEVATIONS



# 6' (6 PITCH) SHED PORCH

# SECTIONAL VIEW